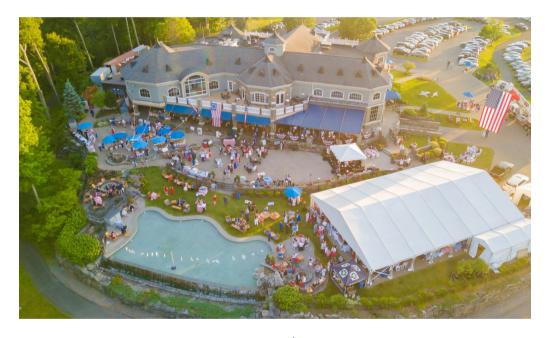

# RED, WHITE & BLUE PARTY

#### PARTY WITH A PURPOSE

Hosted by our Young Professionals Against Cancer (YPAC), the annual Red, White & Blue Party will be held on Friday, June 23, 2023, at Saratoga National Golf Club. We will be recognizing a local Hero who has been impacted by cancer, as well as a Champion of Hope who has been leading the way to end cancer in our community and beyond. This all-American-themed celebration will feature a gourmet BBQ, live music, games, and more!