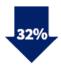

US cancer death rate **dropped 32%** from 1991–2019 leading to **3.5 million lives** saved since 1991.

\*American Cancer Society Cancer Facts & Figures

say they are more likely to purchase a product if it's partnered with the ACS brand.\*